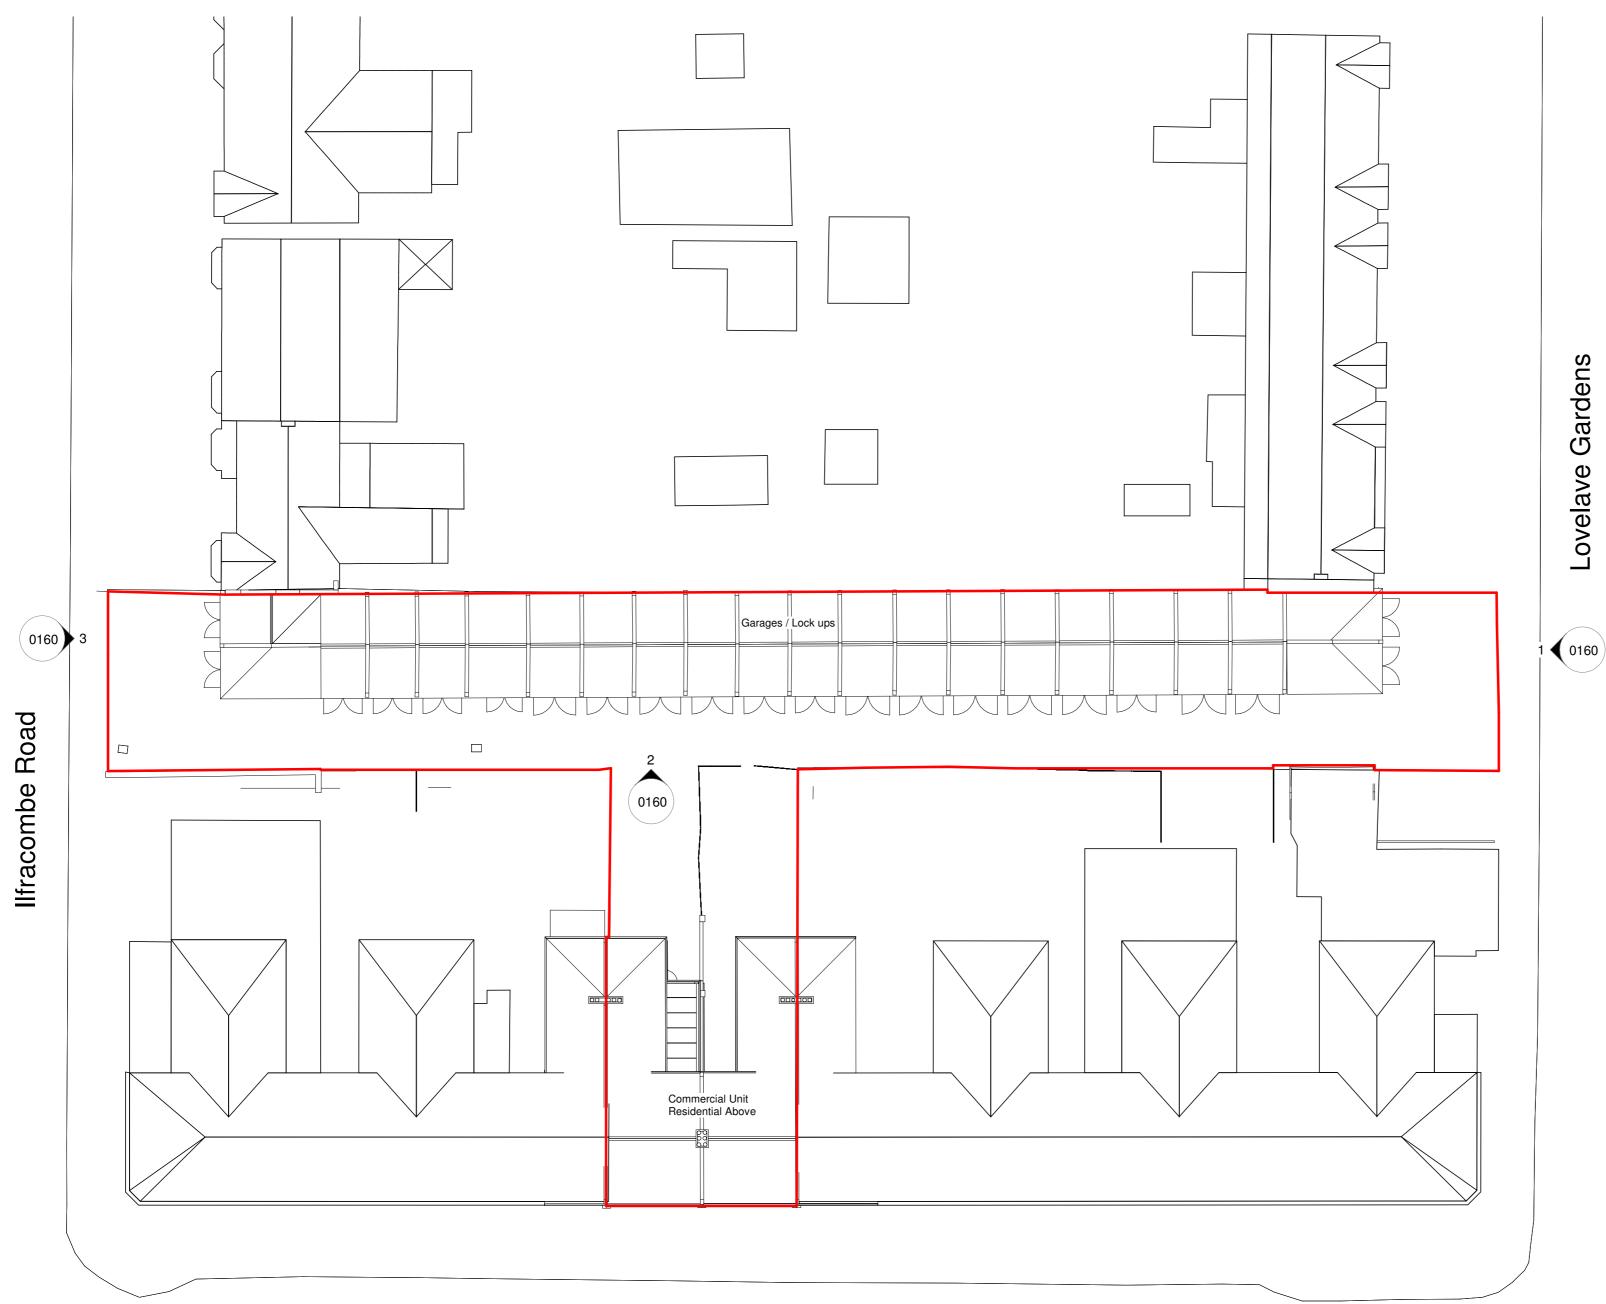

## Southchurch Road 613-619 Southchurch Road Southend SS1 2PN

Drawing Title Existing Site Plan

Rev Date

Init Notes

| Scale             | Sheet | Drawn | C       | Checked Date |          |  |  |
|-------------------|-------|-------|---------|--------------|----------|--|--|
| 1 : 250           | A2    | DH    | l;      | IS           |          |  |  |
| Status            |       |       |         | Project No.  |          |  |  |
| PLANNING          |       |       |         | 4370         |          |  |  |
| Drawing Reference |       |       | Drawing | No.          | Revision |  |  |
| SCR-AWW-A-DWG     |       |       |         | 011          | 0        |  |  |